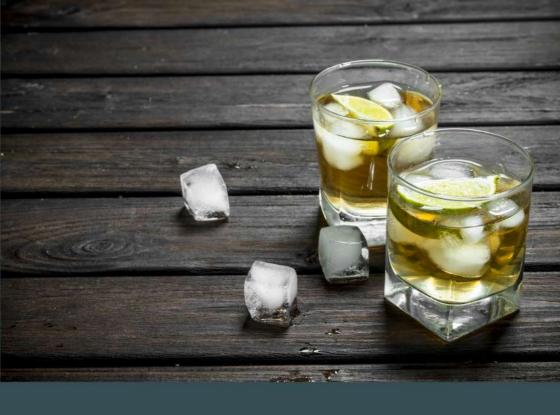

#### Pour me a Scotch

60 ml Blended Scotch
15 ml Lime juice
Top with Mr Fitzpatricks' Ginger Beer
2 x small pieces of ginger
Lime wedge to garnish