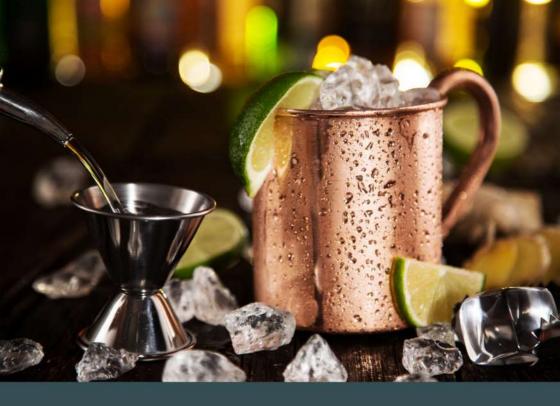

#### Jamaican Mule

50ml Caribbean Rum
25ml Lime juice
10ml Sugar Syrup
2 x small pieces of ginger
Top with Mr Fitzpatrick's Ginger Beer
1 x lime wedge to garnish