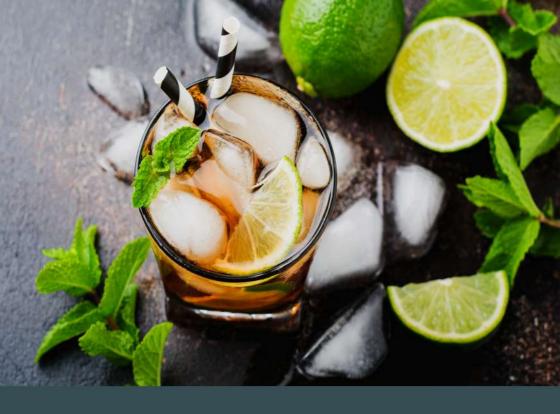

#### Jamaican Mule

50ml Caribbean Rum
25ml Lime juice
10ml Sugar Syrup
2 x small pieces of ginger
Top with Mr Fitzpatrick's Ginger Beer
1 x lime wedge to garnish

#### Pour me a Scotch

60 ml Blended Scotch
15 ml Lime juice
Top with Mr Fitzpatricks' Ginger Beer
2 x small pieces of ginger
Lime wedge to garnish

## Ginger Whiskers

60 ml Blended Scotch 15 ml Lime juice 2 x small pieces of ginger Top with Mr Fitzpatrick's Ginger Beer Lime wedge to garnish

Muddle ginger, lime juice, Scotch and strain

Top with Ginger Beer