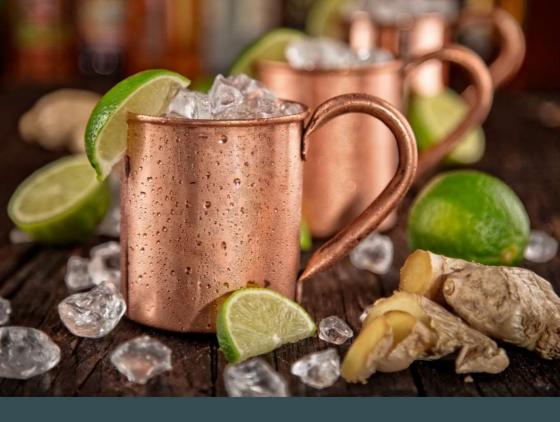

#### Jamaican Mule

50ml Caribbean Rum
25ml Lime juice
10ml Sugar Syrup
2 x small pieces of ginger
Top with Mr Fitzpatrick's Ginger Beer
1 x lime wedge to garnish