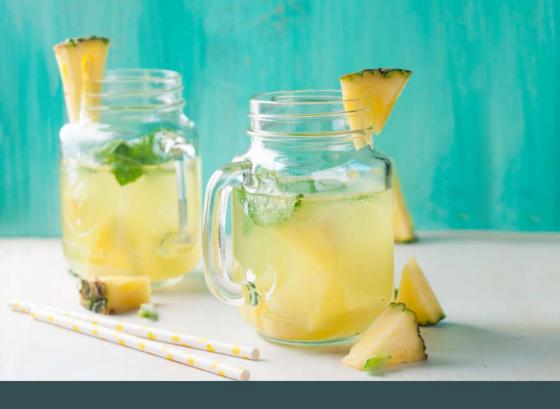

### Pineapple Express

2 x ginger pieces, 2cm x 2cm
2 x pineapple pieces, 4cm x 4cm
20 ml lime juice
Top with Mr Fitzpatrick's Ginger Beer
Pineapple wedges for garnish

Muddle the ginger and pineapple pieces with the lime juice