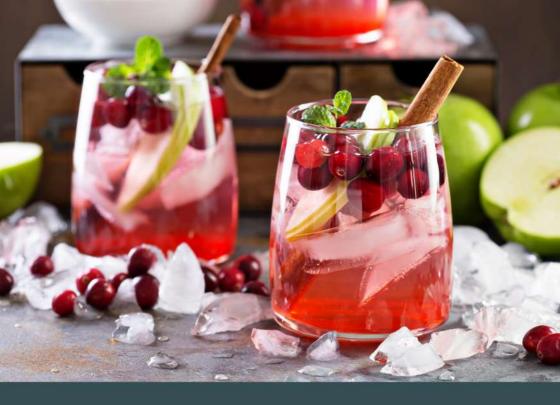

# Gingerberry Pitcher

In a jug/pitcher add
3 cans of Mr Fitzpatrick's Ginger Beer
500 ml of Vodka
250 ml cranberry apple juice
125 ml fresh squeezed lime juice
1/2 cup fresh cranberries
1/2 cup apples sliced
Optional cinamon stick to garnish