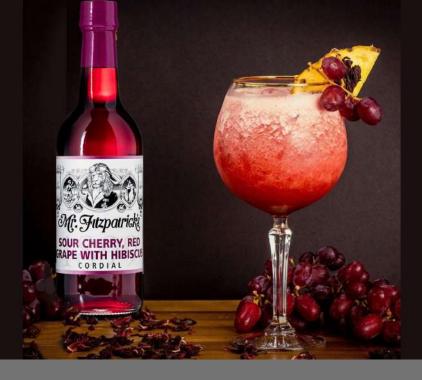

## GRAPE ME CHERRY

Ingredients:

30ml Mr Fitzpatrick's Sour Cherry, Red Grape & Hibiscus Cordial 100ml Mango & Cloudy Apple Juice Fresh Pineapple Slices

Cut two big circles of fresh pineapple and chop in cubes Add to a blender together with the juice and the cordial Add a few cubes of ice and blend Pour in a favourite glass - this one is Gold Banded Gin Goblet from @artisuk Garnish with pineapple slice and grapes

created by @justshakeorstir