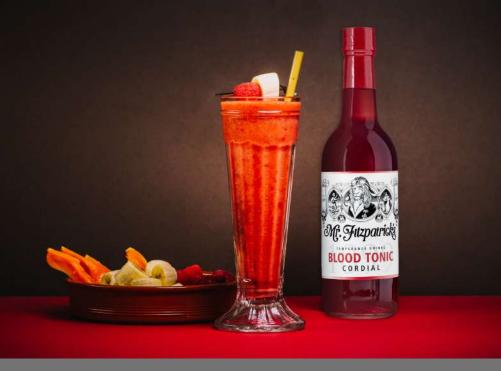

## RASBANANA SMOOTHIE

Ingredients: 60ml Stryyk Not Rum 20ml Mr. Fitzpatrick's Blood Tonic Cordial 1/2 Fresh Papaya 1 Fresh Banana 20 Fresh Raspberries

Add all ingredients into a blender Add a scoop of crushed ice and blend Serve in your favourite shake glass Garnish with banana slice and raspberry.

created by @justshakeorstir