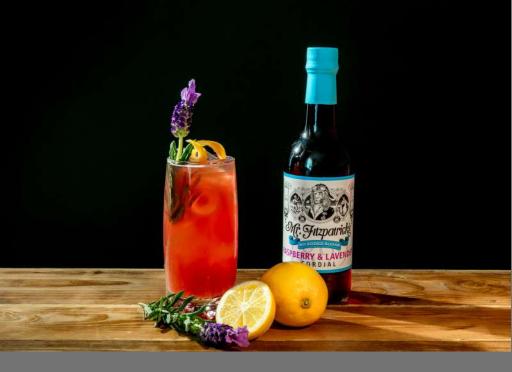

#### MR FITZ HERBAL FRUIT TEA

Glass: Collins Ice: Cubed Process: Shake & Strain

Ingredients: 30ml Black Tea 30ml Mr Fitzpatrick's Raspberry & Lavender 30ml Cranberry 10ml Lemon Juice

Garnish: Lemon & Lavender