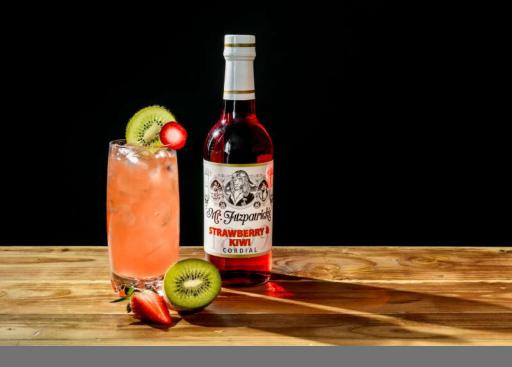

#### STRAWBERRY & KIWI FRUIT TEA

Glass: Collins Ice: Cubed Process: Shake & Strain

Ingredients: 2 Strawberries (Halved) 2 Slices Kiwi (Halved) 50ml Green Tea 37.5ml Mr Fitzpatrick's Strawberry & Kiwi 20ml Lemon juice Dash Sugar

Garnish: Strawberry & Kiwi