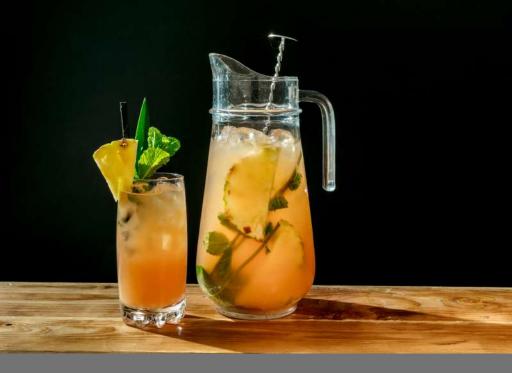

#### MR FITZ PUNCH

Glass: Collins Ice: Cubed Process: Shake & Strain

Ingredients: 30ml Mr Fitzpatrick's Orange with Bergamot 30ml Pineapple Juice 12.5ml Lime Juice 12.5ml Grenadine Syrup

Garnish: Pineapple Wedge & Mint Sprig