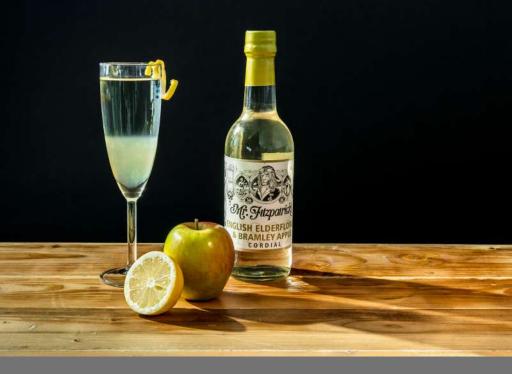

### ELDERFLOWER & APPLE FIZZ

Glass: Champagne Ice: None Process: Build in glass & stir

Ingredients: 25ml Mr Fitzpatrick's Elderflower & Apple Dash of lemon juice Top with alcohol free sparkling wine