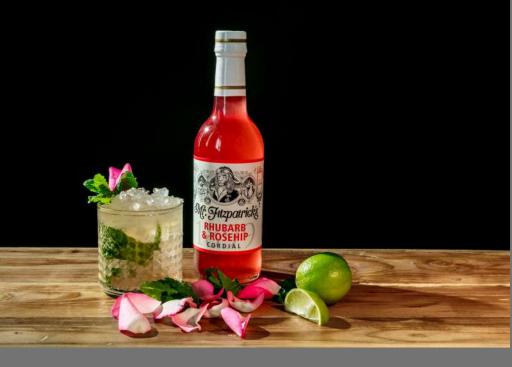

#### **RHUBARB & ROSEHIP QUENCHER**

Glass: Rocks Ice: Crushed Process: Muddle & churn

Ingredients: 4 Lime wedges 6 Mint Leaves 30ml Mr Fitzpatrick's Rhubarb & Rosehip Top with Apple Juice

Garnish: Candied Rose Petal, Mint Sprig