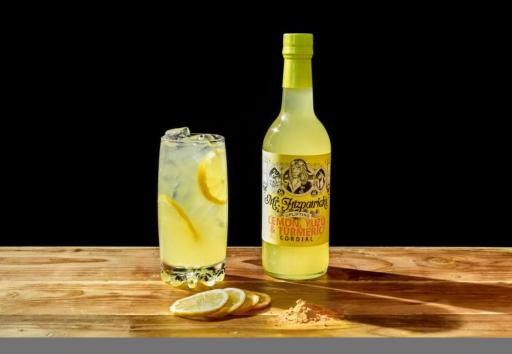

# DRAGON JUICE

Glass: Collins Ice: Cubed Press: Build in glass

Ingredients: 50ml Mr Fitzpatricks Lemon, Yuzu & Turmeric 10ml Lemon Juice Top with Dry Dragon Real Kombucha

Garnish: Slice of lemon