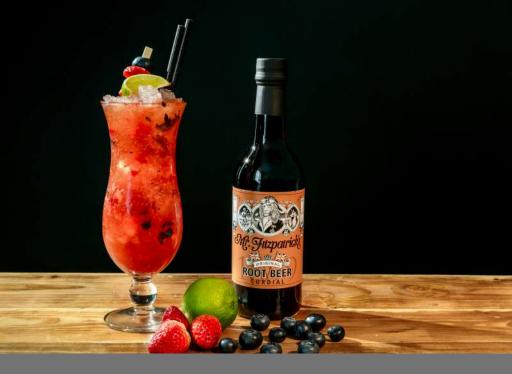

### BERRY ROOT BEER

Glass: Collins Ice: Crushed Ice Process: Muddle, build in glass & churn

> Ingredients: 5 Blueberries 3 Strawberries 50ml Mr Fitzpatrick's Root Beer 30ml Lime Juice Top with soda water

Garnish: Lemon wedge & fresh berries