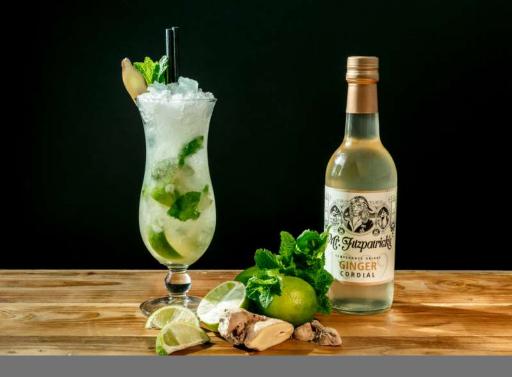

# NON BOOZY GINGER MOJITO

Glass: Collins Ice: Crushed Process: Build in glass & stir

Ingredients: 6 Lime Wedges 8 Mint Leaves 1 Spoon White Sugar 30ml Mr Fitzpatrick's Ginger Top with soda

Garnish: Fresh Ginger & Mint Sprig