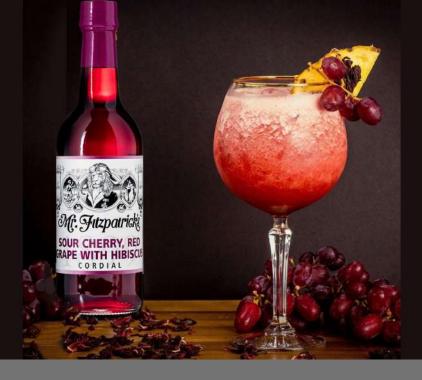

#### GRAPE ME CHERRY

Ingredients:

30ml Mr Fitzpatrick's Sour Cherry, Red Grape & Hibiscus Cordial 100ml Mango & Cloudy Apple Juice Fresh Pineapple Slices

Cut two big circles of fresh pineapple and chop in cubes Add to a blender together with the juice and the cordial Add a few cubes of ice and blend Pour in a favourite glass - this one is Gold Banded Gin Goblet from @artisuk Garnish with pineapple slice and grapes

created by @justshakeorstir