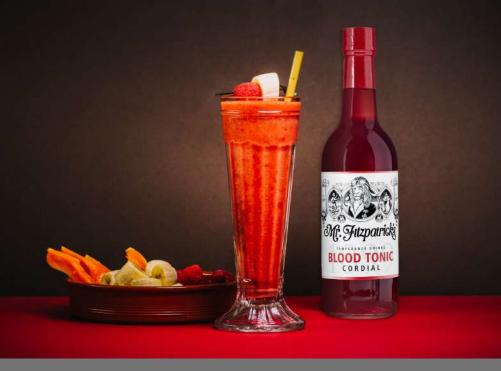

#### RASBANANA SMOOTHIE

Ingredients: 60ml Stryyk Not Rum 20ml Mr. Fitzpatrick's Blood Tonic Cordial 1/2 Fresh Papaya 1 Fresh Banana 20 Fresh Raspberries

Add all ingredients into a blender Add a scoop of crushed ice and blend Serve in your favourite shake glass Garnish with banana slice and raspberry.

created by @justshakeorstir