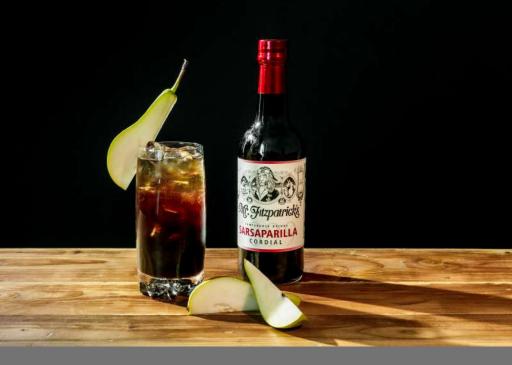

#### SARSAPARILLA & PEAR SLING

Glass: Collins Ice: Cubed Process: Muddle, shake, strain & top

Ingredients: 4 Pear Slices 25ml Lemon Juice 50ml Mr Fitzpatrick's Sarsaparilla 12.5ml Sugar Syrup Top with soda

Garnish: Pear Slice