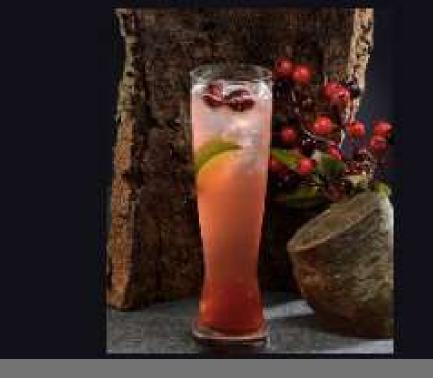

#### **CRANBERRY & POMEGRANATE MULE**

Glass: Highball Ice: Cubed Press: Build in glass & stir

Ingredients: 50ml Mr Fitzpatricks Cranberry and Pomegranate Cordial 20ml Lime Juice 200ml Ginger Ale

Garnish: Slice of lime & fresh cranberries