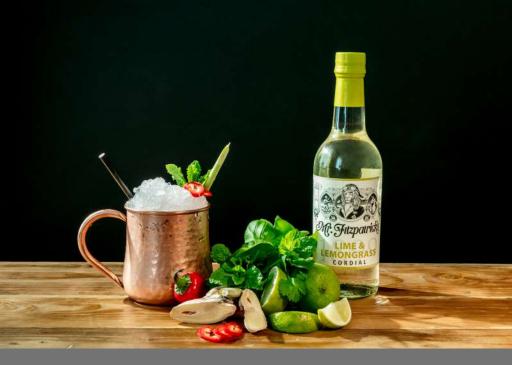

#### THAI MULE

Glass: Mule Ice: Crushed Process: Muddle, shake & churn

Ingredients: 50ml Mr Fitzpatrick's Lime & Lemongrass 3 Mint Leaves 3 Basil Leaves 5 Coriander Leaves Tsp Red Chilli Top with Ginger Beer

Garnish: Lemongrass & Mint Sprig