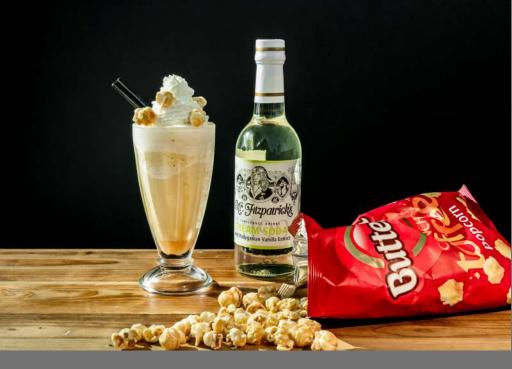

#### MR FITZ POP CULTURE

Glass: Sundae Ice: Crushed Process: Blend

Ingredients: 50ml Mr Fitzpatrick's Cream Soda 50ml Milk 25ml Cold brew Coffee Scoop Vanilla Icecream Pinch of Salt

> Garnish: Caramel Sauce, Vanilla Whipped Cream & Salted Caramel Popcorn