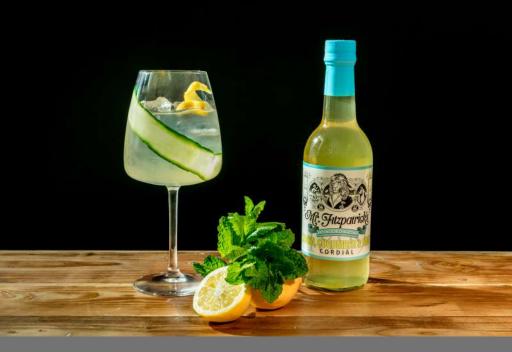

# JUST THE TONIC

Glass: Coppa/Large Wine Glass Ice: Cubed Process: Build in glass & stir

Ingredients: 50ml Mr Fitzpatrick's Lemon, Cucumber & Mint 50ml Cloudy Apple Juice 10ml Lavender Syrup Top with tonic water

Garnish: Cucumber Ribbon, Lemon Zest