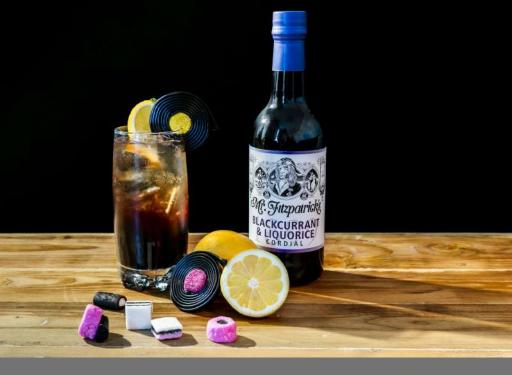

#### MR FITZ OLDE SWEET SHOP

Glass: Collins Ice: Cubed Process: Build in glass & stir

Ingredients: 50ml Mr Fitzpatrick's Blackcurrant & Liquorice 25ml Lemon Juice Top with soda

Garnish: Lemon wedge & Liquorice sweet