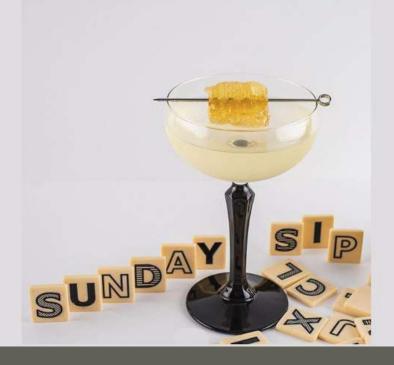

#### SUNDAY SIP

Ingredients:
50ml Cuckoo Spiced Gin
30ml Mr Fitzpatrick's Lime & Lemongrass Cordial
10ml Blossom Honey
5ml Citric Solution

Shake or stir and serve in your favourite glass.

Make sure the mix is chilled and diluted

Garnish with honey honeycomb on cocktail pick or slice of lime