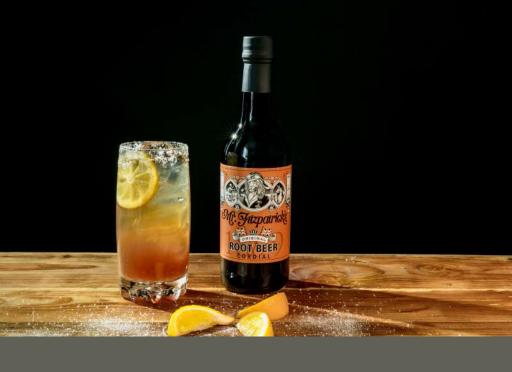

### SEÑOR FITZPATRICK'S ROOT BEER

Glass: Collins Ice: Cubed

Process: Shake, Strain & Top

Ingredients: 50ml Tequila 30ml Mr Fitzpatrick's Root Beer 25ml Lemon Juice Top with soda

Garnish: Salt rim & Lemon wedge