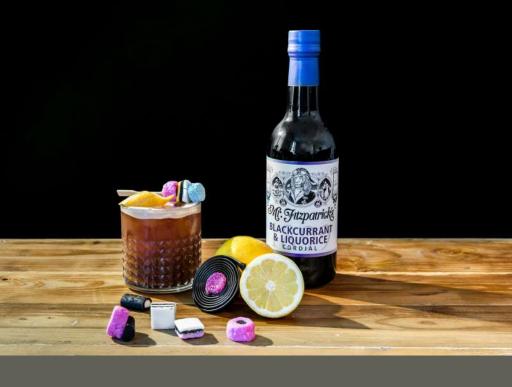

#### BLACK JACK SOUR

Glass: Rocks Ice: Cubed

Process: Shake & Strain

Ingredients:
50ml Bourbon
25ml Mr Fitzpatrick's Blackcurrant & Liquorice
25ml Lemon Juice
Dash of Sugar Syrup
Dash of egg white

Garnish: Lemon zest oils & blackjack sweet

Vegan Option: Chickpea water instead of eggwhite