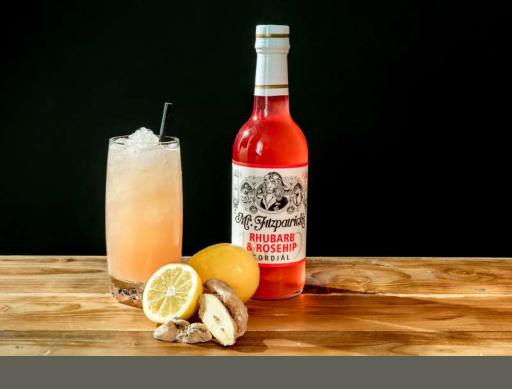

#### MR FITZPATRICK'S MULE

Glass: Collins

Ice: Crushed

Process: Build in glass & stir

Ingredients: 50ml Vodka or Gin

30ml Mr Fitzpatrick's Rhubarb & Rosehip

25ml Lemon Juice

Top with Ginger Beer

Garnish: Rhubarb