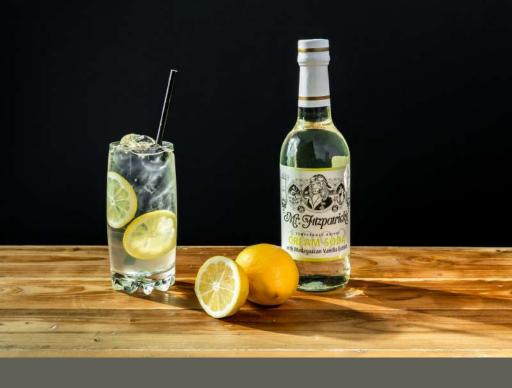

#### SPIKED CREAM SODA

Glass: Collins Ice: Cubed

Process: Shake, Strain & Top

Ingredients:
50ml White Rum
25ml Mr Fitzpatrick's Cream Soda
15ml Galliano
Top with Lemonade

Garnish: Lemon Slice