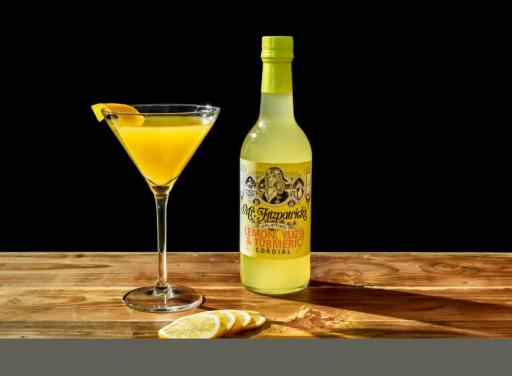

#### REMEMBER ME

Glass: Martini Ice: None

Process: Shake & fine strain

Ingredients:
50ml Aged Rum
25ml Mr Fitzpatrick's Lemon, Yuzu & Turmeric
15ml Lime Juice
Dash Sugar Syrup