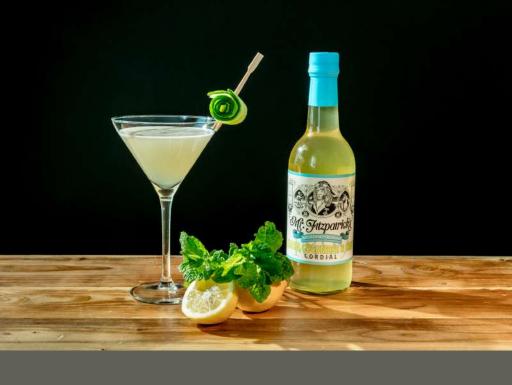

#### MR FITZPATRICK'S GIMLET

Glass: Martini Ice: None

Process: Shake & Strain

Ingredients: 50ml Gin 25ml Mr Fitzpatrick's Lemon, Cucumber & Mint 25ml Lime Juice 12.5ml Sugar

Garnish: Cucumber Ribbon