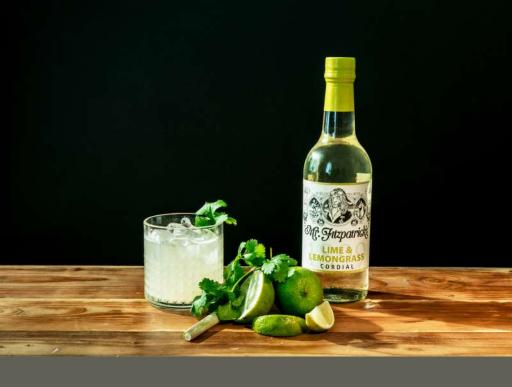

#### THAI COCKTAIL

Glass: Rocks
Ice: Cubed

Process: Shake & fine strain

Ingredients:
50ml Vodka
30ml Mr Fitzpatrick's Lime & Lemongrass
15ml Lime Juice
15ml Coconut Syrup
3 Sprigs of Fresh Coriander

Garnish: Fresh coriander