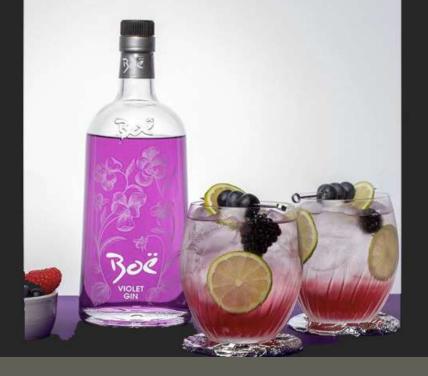

#### **BOE GIN COCKTAIL**

Ingredients:
30ml Boe Violet Gin
20ml Chambord Liqueur
10ml Lavender Syrup
10ml Mr Fitzpatrick's Lime & Lemongrass Cordial
150ml Elderflower Presse

Shake all but the Elderflower Presse.
Strain into the glass
Add fresh ice and top up with the Elderflower Presse
Drop few lime wheels inside and few blackberries.
Garnish with blueberries on a cocktail pick.