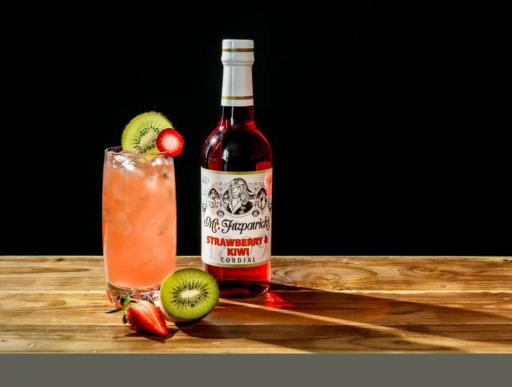

#### STRAWBERRY & KIWI CAIPIRINHA

Glass: Collins

Ice: Crushed

Process: Build in glass & churn

Ingredients:

2 Strawberries (Halved)

2 Slices Kiwi (Halved)

50ml Cachaca (Brazilian Rum)

25ml Mr Fitzpatrick's Strawberry & Kiwi Sugar to taste

Garnish: Strawberry & Kiwi