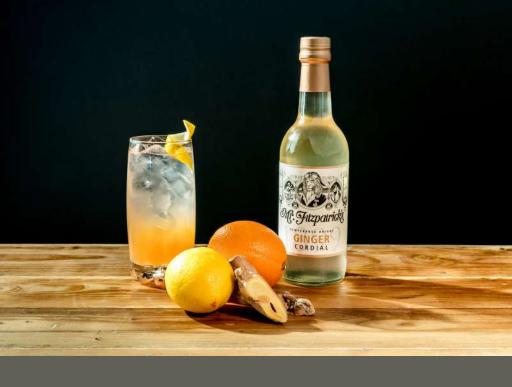

#### MR FITZPATRICK'S GINGER SNAP

Glass: Collins Ice: Cubed

Process: Shake, Strain & Top

Ingredients:
37.5ml Gin
25ml Mr Fitzpatrick's Ginger
15ml Triple Sec
15ml Lemon Juice
Dash of Angostura Bitters
Top with soda

Garnish: Lemon Zest