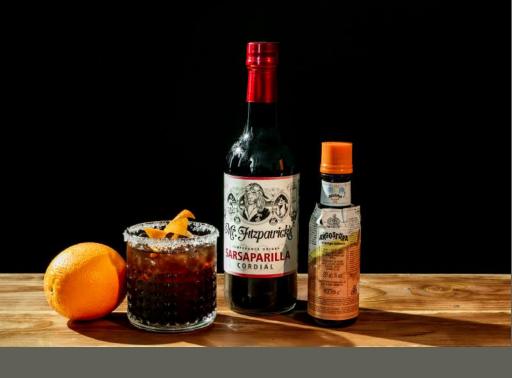

#### ONE A DAY

Glass: Rocks Ice: Cubed

Process: Shake & Strain

Ingredients:
45ml Jack Daniels
30ml Mr Fitzpatrick's Sarsaparilla
15ml Benedictine
2 dashes of orange bitters

Garnish: Sugar rim & Orange zest