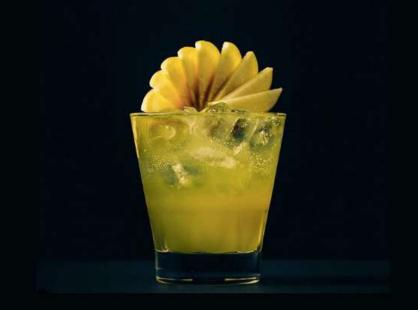

#### ELDERFLOWER & APPLE SPRITZ

Glass: Collins Ice: Cubed

Process: Build in glass & stir

Ingredients: 50ml Gin 25ml Mr Fitzpatrick's Elderflower & Apple 12.5ml Lemon Juice Top with soda water

Garnish: Single Mint Leaf