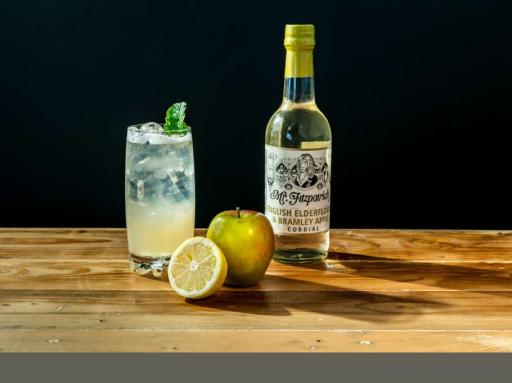

#### ELDERFLOWER & APPLE SPRITZ

Glass: Collins Ice: Cubed

Process: Build in glass & stir

Ingredients: 50ml Gin 25ml Mr Fitzpatrick's Elderflower & Apple 12.5ml Lemon Juice Top with soda water

Garnish: Single Mint Leaf