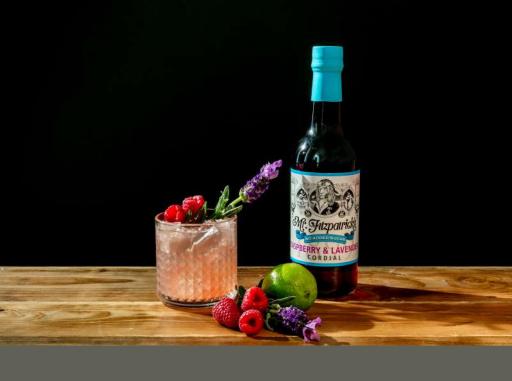

#### RASPBERRY & LAVENDER PICADOR

Glass: Rocks Ice: Crushed Ice Process: Shake & Strain

Ingredients:
37.5ml Tequila
30ml Mr Fitzpatrick's Raspberry & Lavender
20ml Triple Sec
20ml Lime Juice
5ml Agave Syrup
Pinch of salt

Garnish: Fresh Raspberry & Lavender