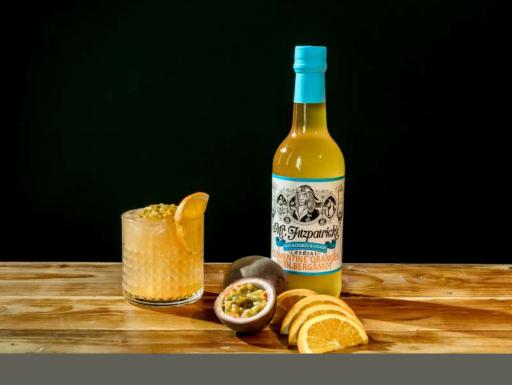

#### MR FITZPATRICK'S LONDON SKY

Glass: Rocks Ice: Crushed Ice

Process: Shake, Strain & Top

Ingredients:
37.5ml Gin
15ml Campari
30ml Mr Fitzpatrick's Orange with Bergamot
20ml Lime Juice
Top with Prosecco

Garnish: Passion Fruit & Orange Slice